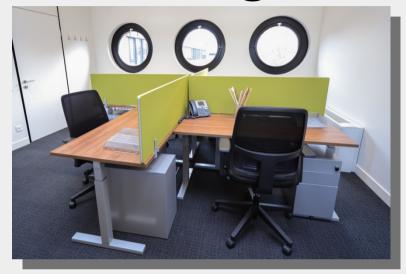

#### Co-Working.

Your workspace in a shared office.
Wi- fi connection.
Reception services.
Coffee area access.

| PRICE    | MAGHETTI  |
|----------|-----------|
| 1 HOUR   | CHF 19.75 |
| HALF DAY | CHF 59.25 |
| FULL DAY | CHF 79.00 |