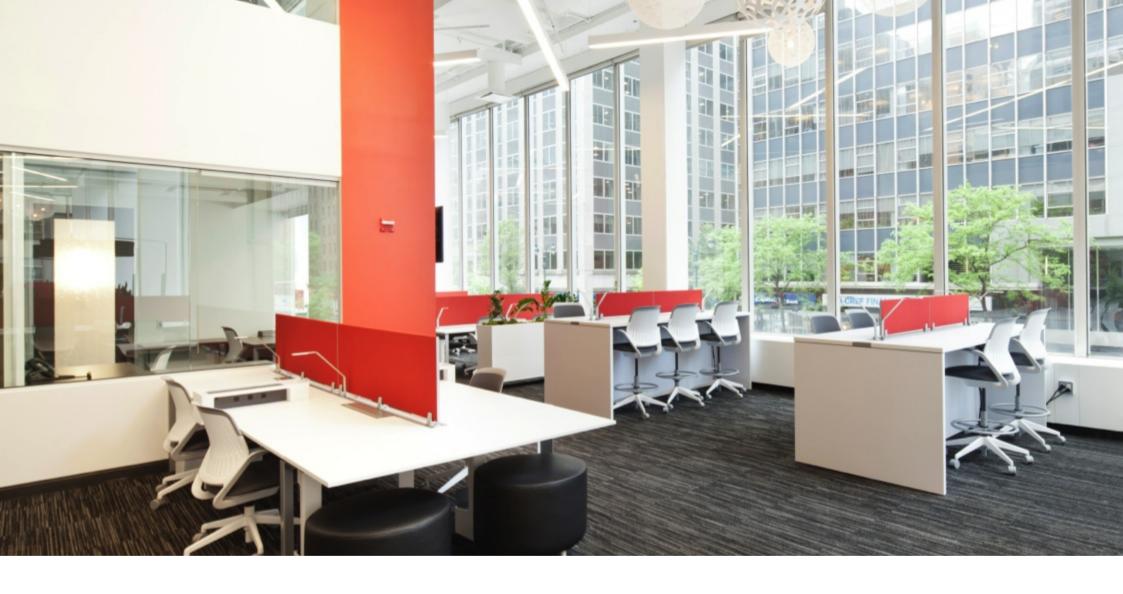

#### Co-Working.

Your workspace in a shared office.
Wi- fi connection.
Reception services.
Coffee area access.

| PRICE    | MAGHETTI  |
|----------|-----------|
| 1 HOUR   | CHF 19.75 |
| HALF DAY | CHF 59.25 |
| FULL DAY | CHF 79.00 |

#### Offices.

A private working space to be booked for one hour, half day, full day.

Wi-fi connection.

Reception services and welcome of your visitors.

Coffee area access.

Multifunction printer access.

| PRICE    | MAGHETTI   |
|----------|------------|
| 1 HOUR   | CHF 37.25  |
| HALF DAY | CHF 111.75 |
| FULL DAY | CHF 149.00 |